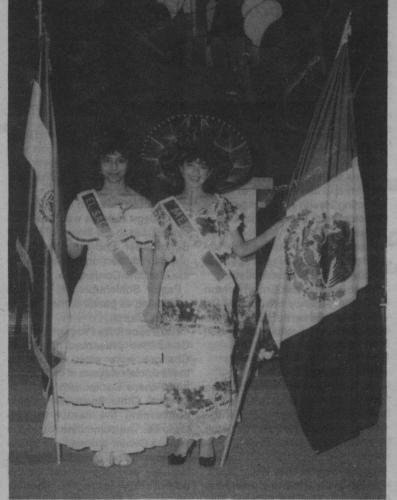

At 3 p.m. the main ceremony began with an international procession of flags. The procession was led by the standardbearers of the Canadian and Alberta flags, and followed by flags of the 16 nations represented in the congregation with the bearers dressed in their native country customs. The procession concluded with the entrance of the Christian flag. When all the flags and bearers were assembled on the platform, the group sang in chorus the song that so many found so fitting for the occasion: "We have come from many places, come from many miles around; Representing many nations, speaking many different tongues. Different cultures, different colors... Yet we're one!..." As they continued, tears could be seen welling up in the eyes of those present that day, "One in faith, one in doctrine, one in love for every man...One in Christ...'

Yet another emotional experience was the baptism

Continued on page 6

Representatives from two of the countries from which members of the new Spanish church have come.

Elder Don Corkum speaking during the organizational ceremonies. Dr. Victor Schulz is translating.