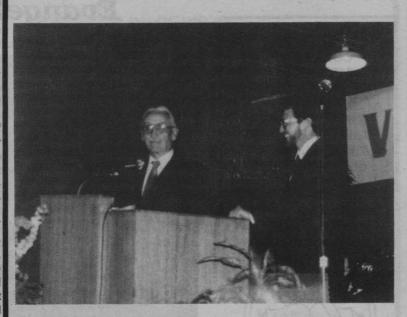

Dr. Victor Schulz (leader of the Spanish work for the Alberta Conference) then declared the ceremony open. This was followed by the presentation of the distinguished guests. A few of the messages received were read, including messages from the Right Honourable Brian Mulroney, Prime Minister of Canada; the Right Honourable Don Getty, Premier of Alberta and others including Elder Neal C. Wilson, President of the General Conference. A proclamation was read in which the mayor of the city of Edmonton declared November 26, 1988 as "Day of the Spanish SDA Church". Plaques were presented in the name of the SDA church to two of the authorities present. Dr. Schulz asked Elder Don Corkum to present the first one to the cabinet minister that was representing the provincial government. There was also a touching moment when the former mayor of a city in El Salvador, who was to be baptized into

The afternoon's main message was presented by Elder Gary De-Boer, treasure of the Canadian Union. Following this message Elder Don Corkum led in the organizational procedures. Notwithstanding the many members who had transferred for economic reasons to churches in the USA, Mexico, Toronto, and BC, the num-

Yet another emotional experience was the baptism

Continued on page 6

Representatives from two of the countries from which members of the new Spanish church have come.

Elder Don Corkum speaking during the organizational ceremonies. Dr. Victor Schulz is translating.