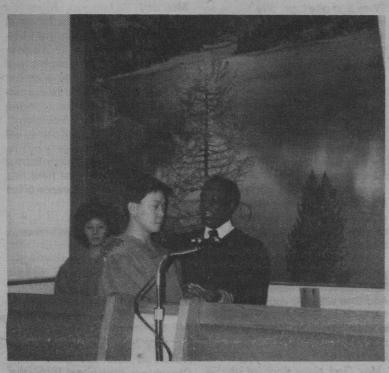

# They Put God First

Joy and Leo Tan at their baptism by Pastor Rudy James

Leo and Joy Tan first came to the Asian church some time in October, 1988 at the invitation of one of the elders, Roger Rodriguez. They found the church members friendly, and enjoyed studying the Bible, discovering truths they had never known before. Before long, however, Satan began to devise ways to keep them away from church. Their relatives always planned chores for them to do on Saturdays. When they were determined to keep coming to church, their friends and relatives resorted to ridiculing them. But Leo and Joy bore the ridicule and persisted in following the dictates of their conscience. They decided, first of all, to have their then nine-month-old daughter, Laurie Janice, dedicated to the Lord. The dedication took place on November 26, 1988.

Early this year, after studying about baptism, Leo and Joy indicated that they would like to be baptized. A date was set for their baptism. Immediately the opposi-

tion from their families intensified and almost prevented them from going through with their baptism. After prayer and encouragement from their pastor, Andrew Chin, they decided to go ahead as planned. Pastor Rudy James baptized them into the Calgary Asian Seventh-day Adventist Church on February 25, 1989. It was a joyous occasion both for them and the church.

Leo used to travel all over Europe, playing soccer for his native country, the Philippines, before coming to Canada. Joy, who once taught aerobics in the Philippines, is a choreographer of Filipino cultural dances as well as a holder of 2nd dan black belt in karate. Both are presently active in the church. As one of the Sabbath School superintendents, Joy says that God has touched their lives by His Holy Spirit and hopes that their story "will give hope to those who are willing to know God and put Him first above everything else."