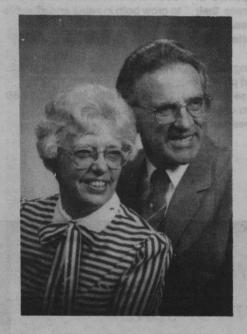

# They Put God First

Joy and Leo Tan at their baptism by Pastor Rudy James

Leo and Joy Tan first came to the Asian church some time in October, 1988 at the invitation of one of the elders, Roger Rodriguez. They found the church members friendly, and enjoyed studying the Bible, discovering truths they had never known before. Before long, however, Satan began to devise ways to keep them away from church. Their relatives always planned chores for them to do on Saturdays. When they were determined to keep coming to church, their friends and relatives resorted to ridiculing them. But Leo and Joy bore the ridicule and persisted in following the dictates of their conscience. They decided, first of all, to have their then nine-month-old daughter, Laurie Janice, dedicated to the Lord. The dedication took place on November 26, 1988.

Early this year, after studying about baptism, Leo and Joy indicated that they would like to be baptized. A date was set for their baptism. Immediately the opposi-

tion from their families intensified and almost prevented them from going through with their baptism. After prayer and encouragement from their pastor, Andrew Chin, they decided to go ahead as planned. Pastor Rudy James baptized them into the Calgary Asian Seventh-day Adventist Church on February 25, 1989. It was a joyous occasion both for them and the church.

Leo used to travel all over Europe, playing soccer for his native country, the Philippines, before coming to Canada. Joy, who once taught aerobics in the Philippines, is a choreographer of Filipino cultural dances as well as a holder of 2nd dan black belt in karate. Both are presently active in the church. As one of the Sabbath School superintendents, Joy says that God has touched their lives by His Holy Spirit and hopes that their story "will give hope to those who are willing to know God and put Him first above everything else."