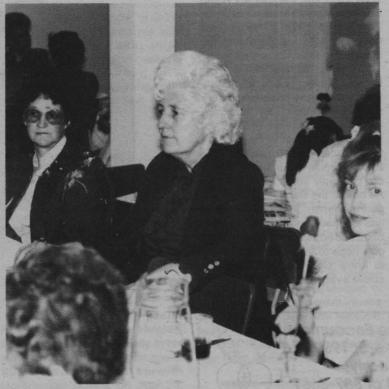

# They Put God First

Joy and Leo Tan at their baptism by Pastor Rudy James

Leo and Joy Tan first came to the Asian church some time in October, 1988 at the invitation of one of the elders, Roger Rodriguez. They found the church members friendly, and enjoyed studying the Bible, discovering truths they had never known before. Before long, however, Satan began to devise ways to keep them away from church. Their relatives always planned chores for them to do on Saturdays. When they were determined to keep coming to church, their friends and relatives resorted to ridiculing them. But Leo and Joy bore the ridicule and persisted in following the dictates of their conscience. They decided, first of all, to have their then nine-month-old daughter, Laurie Janice, dedicated to the Lord. The dedication took place on November 26, 1988.

Early this year, after studying about baptism, Leo and Joy indicated that they would like to be baptized. A date was set for their baptism. Immediately the opposi-

tion from their families intensified and almost prevented them from going through with their baptism. After prayer and encouragement from their pastor, Andrew Chin, they decided to go ahead as planned. Pastor Rudy James baptized them into the Calgary Asian Seventh-day Adventist Church on February 25, 1989. It was a joyous occasion both for them and the church.

Leo used to travel all over Europe, playing soccer for his native country, the Philippines, before coming to Canada. Joy, who once taught aerobics in the Philippines, is a choreographer of Filipino cultural dances as well as a holder of 2nd dan black belt in karate. Both are presently active in the church. As one of the Sabbath School superintendents, Joy says that God has touched their lives by His Holy Spirit and hopes that their story "will give hope to those who are willing to know God and put Him first above everything else."