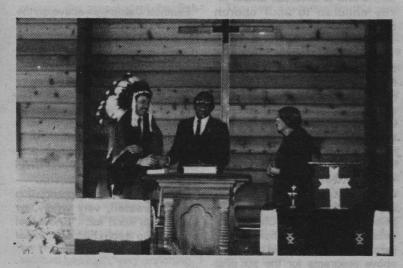

# Church Honored as Chief

From Left to Right: Monte Church, Pastor Basil VanDieman, Mrs. Bella Potts

Monte Church, the new coordinator for North American Indian Affairs for Region 2 of the North American Division, was warmly greeted with a Hobbema traditional welcome at a recent Sabbath service. With warm words of welcome, Tribal Elder Mrs. Bella Potts placed the Indian headdress and Indian mantle on the shoulders of Elder Church. This gesture is a custom carried out in Hobbema when any world leader, chief, or other person in a prominent position visits the Hobbema Indian Reserve for the first time. It also signifies an "honorary chief" or