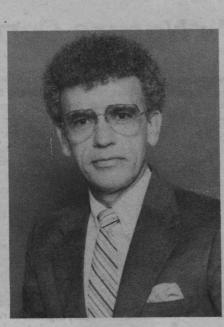

# New President for Canada

The Executive Committee of the SDA Church in Canada met on May 7 with the formidable task of choosing a president to replace Elder Jim Wilson following his retirement on June 30. After prayerful consideration, they invited Dr. Doug Devnich to fill this position. Dr. Devnich comes to us with a rich background of denominational experience. He served as pastor in several conferences, taught at Canadian Union College, and was Ministerial Secretary for the Alberta Conference before moving to Oshawa. He has already been a real strength to the church, both in his involvement with Public Affairs, and more recently as Executive

Secretary of the SDA Church in Canada.

In his acceptance speech, Dr. Devnich expressed the desire to give strong spiritual leadership to the church. He knows he can only do this as he has our prayers and support. Let us remember to keep him and his wife, Renetta (Renee), held up before the Lord daily. With his many talents and God's blessings, we know we can look forward to many more years of progressive work in Canada.