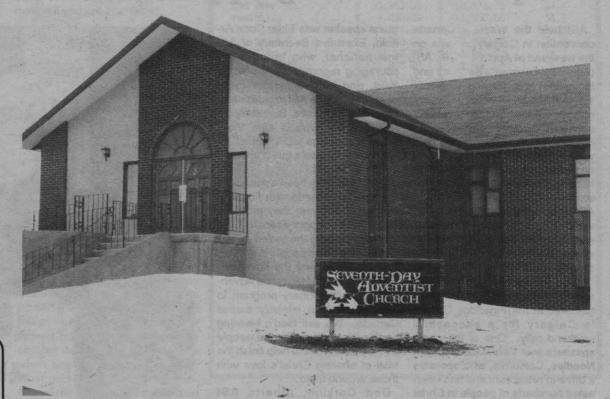

# Ponoka Church Dedicated

March 11 was a very high Sabbath for the members of the Adventist Church in Ponoka. Their new church, which was just built recently, was dedicated to God for ministry and worship. The beautiful spacious facility was built economically by the members who dedicated their expertise and resources to the project. Guests joining the members of the Ponoka church included J. W. Wilson and G. DeBoer from the SDA Church in Canada, D. Corkum and D. King from the Alberta Conference, previous pastor M. Pond, Mayor Norm Nelson and MLA Halvar Jonson. Many friends from other churches were present to celebrate the special day with the

Ponoka members. A delicious meal was provided by the local members for those in attendance. We praise God for the growth of the work in Ponoka and the dedication of the members to provide facilities to meet the needs of its church family.

Next Marriage Encounter November 3-5, 1989 Apply early! Call 342-5044 or 887-3689

The recently dedicated Ponoka Church