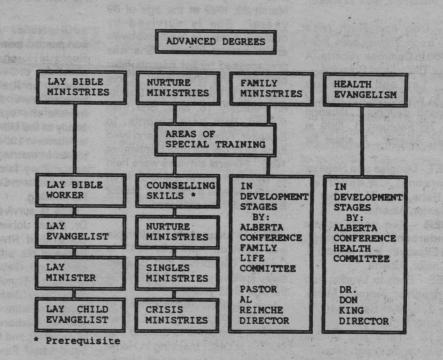

ttee for the next four months, worked diligently on preparing the concept of the "University of Christian Service", a program of training for Alberta lay people.

On December 10, 1988, the initial program of the "University of Christian Service" was launched.

There are currently almost 70 students enrolled in the Basic Skills in Christian Service program with anticipated graduation early next fall.

WHY is it needed ?

One of the greatest needs within our denomination at this time is for trained lay people to carry forward the ministry of the church. The greatest untapped force for Christ in the world is within our own church. The "University of Christian Service" is endeavoring to train in four tracks:

Lay Bible Ministries Family Ministries Lay Counselling Ministries Health Ministries



WHO can join ?

Anyone who has a burden to be trained and develop their spiritual gifts to be used in service for Christ.

WHEN and HOW can I take the Courses ?

The courses are offered the following ways:

- Correspondence/Small Group Studies
   Video Seminars which can be taken in a prayer meeting setting
- 3. Weekend Seminars which are held at strategic locations around Alberta.

This program is self-paced.



# Births

ANDERSON - Randy and Roxanne (nee Duffy) - a daughter, Erin Joy, a sister for Brandt and Ashley, born January 28, 1988 in Camrose, Alberta.

ANDERSON - Raymond and Debi (Marsh) - a son, Cody Raymond, born January 10, 1989 in Hardisty, Alberta. A brother for Amber and Brett.

**BALL** - Born to Darrell and Rosie (nee Wollmann), a son, Jeffrey Charles, March 23, 1989 at