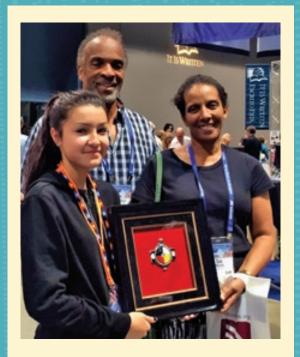

# MANS STUDENT AT ASI CONVENTION

ASI attendees Simeon & Sue Maycock (Michigan) were ecstatic to win a MANS medallion by beadwork artist and entrepreneur Krista Abt (Gr. 11) in MANS' closing night draw. It is rare for Adventist-Laymen Services and Industries to award a grant to a first-time applicant, but MANS was awarded \$20,000 US.